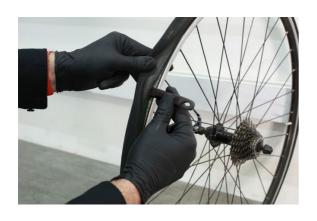

## LTR Tyre Lever Set 3pc

Set of 3 compact tyre levers, ideal for road and trail side repairs, as well as general workshop use. The narrow profile makes them easy to slide in and hook underneath the tyre. The spoke hook end allows the levers to hold themselves in place when more than one is required.

## **Additional Information**

- · Lightweight & compact set of tyre levers.
- · Slimline design allows easy tyre prying.
- Spoke hooks to hold lever in place when more than 1 is needed.
- · Levers clip together for easy storage on person or in a bike bag.
- · Manufactured from nylon/fibreglass composite for strength.