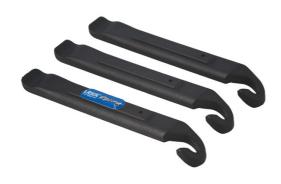

## LTR Tyre Lever Set 3pc

Set of 3 compact tyre levers, ideal for road and trail side repairs, as well as general workshop use. The narrow profile makes them easy to slide in and hook underneath the tyre. The spoke hook end allows the levers to hold themselves in place when more than one is required.

## **Additional Information**

- · Lightweight & compact set of tyre levers.
- · Slimline design allows easy tyre prying.
- Spoke hooks to hold lever in place when more than 1 is needed.
- · Levers clip together for easy storage on person or in a bike bag.
- · Manufactured from nylon/fibreglass composite for strength.