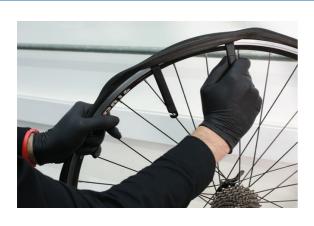

## LTR Tyre Lever Set 3pc

Set of 3 compact tyre levers, ideal for road and trail side repairs, as well as general workshop use. The narrow profile makes them easy to slide in and hook underneath the tyre. The spoke hook end allows the levers to hold themselves in place when more than one is required.

## **Additional Information**

- · Lightweight & compact set of tyre levers.
- · Slimline design allows easy tyre prying.
- Spoke hooks to hold lever in place when more than 1 is needed.
- · Levers clip together for easy storage on person or in a bike bag.
- · Manufactured from nylon/fibreglass composite for strength.