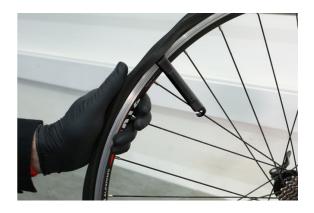

## LTR Tyre Lever Set 3pc

Set of 3 compact tyre levers, ideal for road and trail side repairs, as well as general workshop use. The narrow profile makes them easy to slide in and hook underneath the tyre. The spoke hook end allows the levers to hold themselves in place when more than one is required.

## **Additional Information**

- · Lightweight & compact set of tyre levers.
- · Slimline design allows easy tyre prying.
- Spoke hooks to hold lever in place when more than 1 is needed.
- · Levers clip together for easy storage on person or in a bike bag.
- · Manufactured from nylon/fibreglass composite for strength.